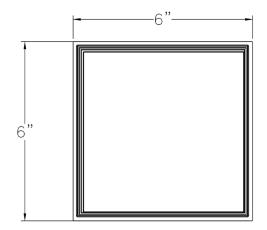

Category: Cylinder Finish: White (Painted) Construction: Aluminum Construction Glass/Shade: Clear glass Square

MOUNTING

DDITIONAL INFORMATION

Cover fixture mounted

1-year Limited Warranty

Width: 6 in Height: 0-3/4 in Depth: 6 in