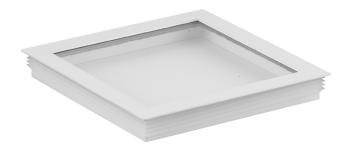

Category: Cylinder Finish: White (Painted) Construction: Aluminum Construction Glass/Shade: Clear glass Square

MOUNTING

DDITIONAL INFORMATION

Cover fixture mounted

1-year Limited Warranty

Width: 6 in Height: 0-3/4 in Depth: 6 in